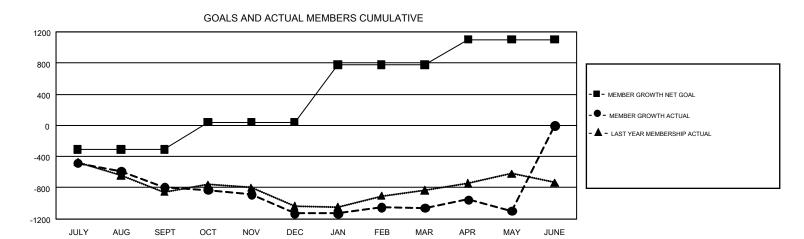

## REPORT DOES NOT INCLUDE CLUBS IN UNDISTRICTED AREAS.

| Clubs         |               |             |               | Members               |                           |                         |                                                    |  |
|---------------|---------------|-------------|---------------|-----------------------|---------------------------|-------------------------|----------------------------------------------------|--|
|               | RESULTS FOR   | R 2017-2018 |               | RESULTS FOR 2017-2018 |                           |                         |                                                    |  |
| QUARTER       | NEW CLUB GOAL | NEW CLUBS   | DROPPED CLUBS | QUARTER               | MEMBER GROWTH NET<br>GOAL | MEMBER GROWTH<br>ACTUAL | DROPPED<br>MEMBERS ACTUAL<br>(including transfers) |  |
| JULY/AUG/SEPT | 3             | 0           | 9             | JULY/AUG/SEPT         | -309                      | 619                     | 1,276                                              |  |
| OCT/NOV/DEC   | 7             | 3           | 10            | OCT/NOV/DEC           | 350                       | 1,191                   | 1,409                                              |  |
| JAN/FEB/MAR   | 17            | 3           | 5             | JAN/FEB/MAR           | 737                       | 1,164                   | 947                                                |  |
| APR/MAY/JUNE  | 11            | 3           | 2             | APR/MAY/JUNE          | 324                       | 809                     | 791                                                |  |