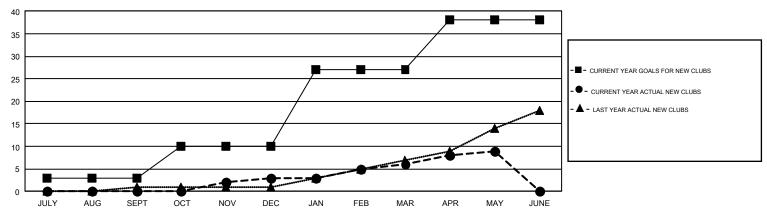

## REPORT DOES NOT INCLUDE CLUBS IN UNDISTRICTED AREAS.

| Clubs         |               |             |               | Members               |                           |                         |                                                    |  |
|---------------|---------------|-------------|---------------|-----------------------|---------------------------|-------------------------|----------------------------------------------------|--|
|               | RESULTS FOR   | R 2017-2018 |               | RESULTS FOR 2017-2018 |                           |                         |                                                    |  |
| QUARTER       | NEW CLUB GOAL | NEW CLUBS   | DROPPED CLUBS | QUARTER               | MEMBER GROWTH NET<br>GOAL | MEMBER GROWTH<br>ACTUAL | DROPPED<br>MEMBERS ACTUAL<br>(including transfers) |  |
| JULY/AUG/SEPT | 3             | 0           | 9             | JULY/AUG/SEPT         | -309                      | 619                     | 1,276                                              |  |
| OCT/NOV/DEC   | 7             | 3           | 10            | OCT/NOV/DEC           | 350                       | 1,191                   | 1,409                                              |  |
| JAN/FEB/MAR   | 17            | 3           | 5             | JAN/FEB/MAR           | 737                       | 1,164                   | 947                                                |  |
| APR/MAY/JUNE  | 11            | 3           | 2             | APR/MAY/JUNE          | 324                       | 809                     | 791                                                |  |

## GOALS AND ACTUAL NEW CLUBS CUMULATIVE

| DROPPED CLUBS: 26  DROPPED MEMBERS |       | 1,009 CLUBS OF 1,641 ADDED 1 OR<br>MORE NEW MEMBERS | GENDER DISTRIBUTION  MALE 26,763 (68.57%)  FEMALE 12,270 (31.43%) |  |        |
|------------------------------------|-------|-----------------------------------------------------|-------------------------------------------------------------------|--|--------|
| DECEASED                           | 525   | CLICK HERE FOR CUMULATIVE                           | TOTAL FAMILY UNIT MEMBERS                                         |  | 7,209  |
| CLUB CANCELLED 185                 |       | MEMBERSHIP DATA                                     | FAMILY MEMBERS PAYING HALF                                        |  | 3,674  |
| OTHER                              | 3,710 |                                                     | DUES                                                              |  | 2,07 1 |
| TOTAL                              | 4,420 |                                                     |                                                                   |  |        |